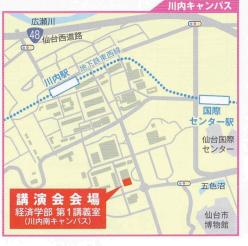

### ACCESS-

地下鉄 東西線利用 ●仙台駅から国際センター駅まで5分 国際センター駅下車 西1出口

●仙台駅から川内駅まで6分 川内駅 下車 南2出口